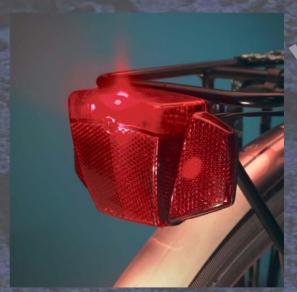

- Safety locks(AXA)
- 'perfect'-tires (Vredestein)
- HR- dynamo (AXA)
- Turngrip-shift (Shimano)

 Adjustable stem (Gazelle)

- **J**

- Adjustable stem (Gazelle)
- LED- backlights

- Adjustable stem (Gazelle)
- LED-backlights

- Adjustable stem (Gazelle)
- LED- backlights
- Gel- saddle

- Adjustable stem (Gazelle)
- LED- backlights
- Gel- saddle
- Frame design

- Safety locks(AXA)
- 'perfect'-tires (Vredestein)
- HR- dynamo (AXA)
- Turngrip-shift (Shimano)
- Adjustable stem
- LED- backlights
- Gel- saddles
- Frame design