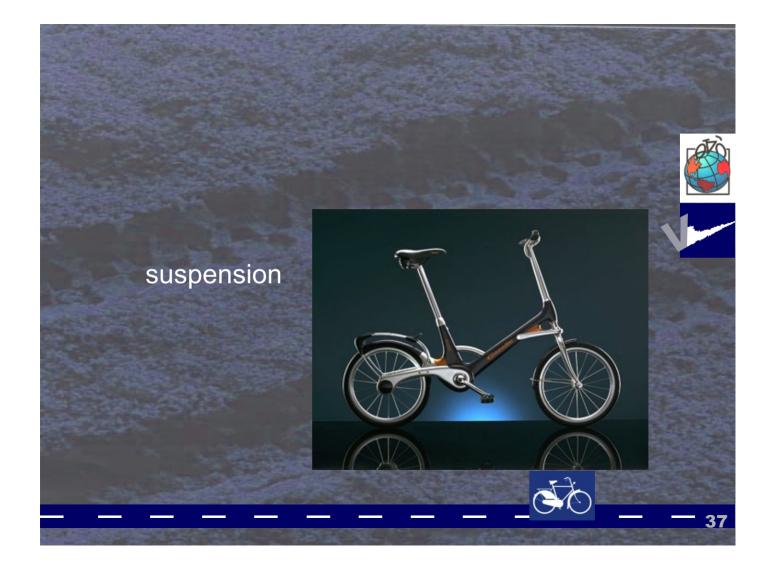

D- backlights



- Adjustable stem (Gazelle)
- LED-backlights





- Adjustable stem (Gazelle)
- LED- backlights
- Gel- saddle









- Adjustable stem (Gazelle)
- LED- backlights
- Gel- saddle
- Frame design





- Safety locks(AXA)
- 'perfect'-tires (Vredestein)
- HR- dynamo (AXA)
- Turngrip-shift (Shimano)
- Adjustable stem
- LED- backlights
- Gel- saddles
- Frame design



























The recumbent







The recumbent







The recumbent







The recumbent







The recumbent

Bicycles with a roof

Designbicycles





The recumbent

Vim

Bicycles with a roof



Designbicycles





The recumbent

Bicycles with a roof



Designbicycles



# What's the future of the bicycle?













Electric power-assisted bicycles









Folding bicycle (Urban Solutions)













#### suspension





## Better bicycles will not significantly increase cycling