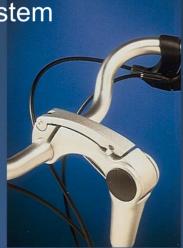

- Safety locks(AXA)
- 'perfect'-tires (Vredestein)
- HR- dynamo (AXA)
- Turngrip-shift (Shimano)

 Adjustable stem (Gazelle)

- **J**

- Adjustable stem (Gazelle)
- LED- backlights

- Adjustable stem (Gazelle)
- LED-backlights

- Adjustable stem (Gazelle)
- LED- backlights
- Gel- saddle

- Adjustable stem (Gazelle)
- LED- backlights
- Gel- saddle
- Frame design

- Safety locks(AXA)
- 'perfect'-tires (Vredestein)
- HR- dynamo (AXA)
- Turngrip-shift (Shimano)
- Adjustable stem
- LED- backlights
- Gel- saddles
- Frame design