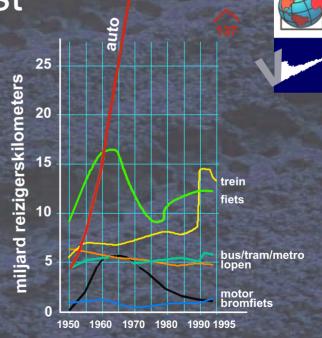

#### ON BETTER BICYCLES

Peter van der Veer

- Bicycles ousted by motor vehicles
- Bicycles from transport to recreation medium

 After '80 cycling becomes more popular

 After '80 cycling become more popular

 After '80 cycling becomes more popular

 After '80 cycling becomes more popular

- Cycling is in fashion
- Short rides still often by car
- Influence of the infra structure

- Cycling is in fashion
- Short rides still often by car
- Influence of the infra structure