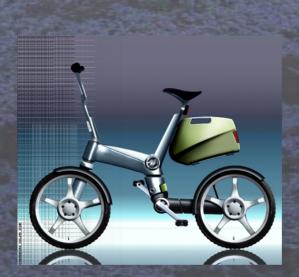

# What's the future of the bicycle?

Electric power-assisted bicycles

Folding bicycle (Urban Solutions)