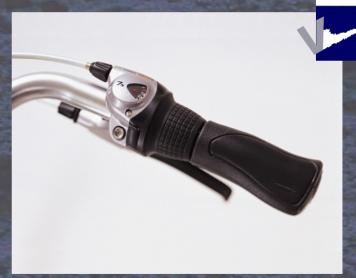

- Safety locks(AXA)
- 'perfect'-tires (Vredestein)
- HR- dynamo (AXA)
- Turngrip-shift (Shimano)

 Adjustable stem (Gazelle)

- **J**

- Adjustable stem (Gazelle)
- LED- backlights

- Adjustable stem (Gazelle)
- LED-backlights