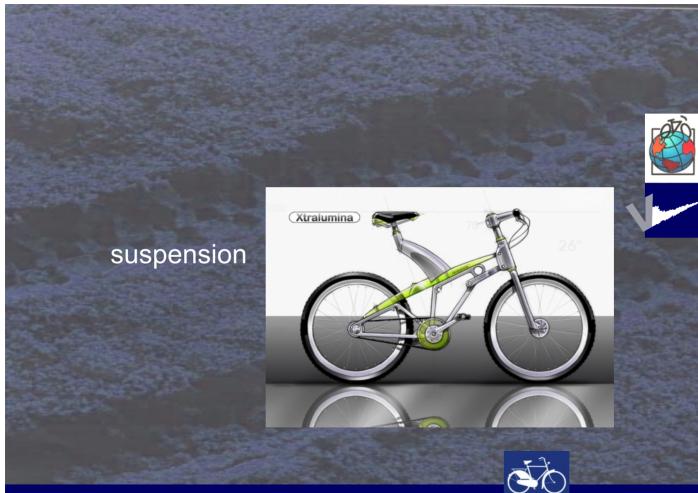

backlights



- Adjustable stem (Gazelle)
- LED-backlights





- Adjustable stem (Gazelle)
- LED- backlights
- Gel- saddle









- Adjustable stem (Gazelle)
- LED- backlights
- Gel- saddle
- Frame design





- Safety locks(AXA)
- 'perfect'-tires (Vredestein)
- HR- dynamo (AXA)
- Turngrip-shift (Shimano)
- Adjustable stem
- LED- backlights
- Gel- saddles
- Frame design



























The recumbent







The recumbent







The recumbent







The recumbent







The recumbent

Bicycles with a roof

Designbicycles





The recumbent

Vim

Bicycles with a roof



Designbicycles





The recumbent

Bicycles with a roof



Designbicycles



# What's the future of the bicycle?













Electric power-assisted bicycles









Folding bicycle (Urban Solutions)













#### suspension





## Better bicycles will not significantly increase cycling