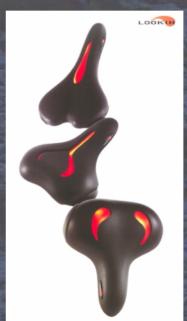

- Adjustable stem (Gazelle)
- LED- backlights
- Gel- saddle

- Adjustable stem (Gazelle)
- LED- backlights
- Gel- saddle
- Frame design

- Safety locks(AXA)
- 'perfect'-tires (Vredestein)
- HR- dynamo (AXA)
- Turngrip-shift (Shimano)
- Adjustable stem
- LED- backlights
- Gel- saddles
- Frame design